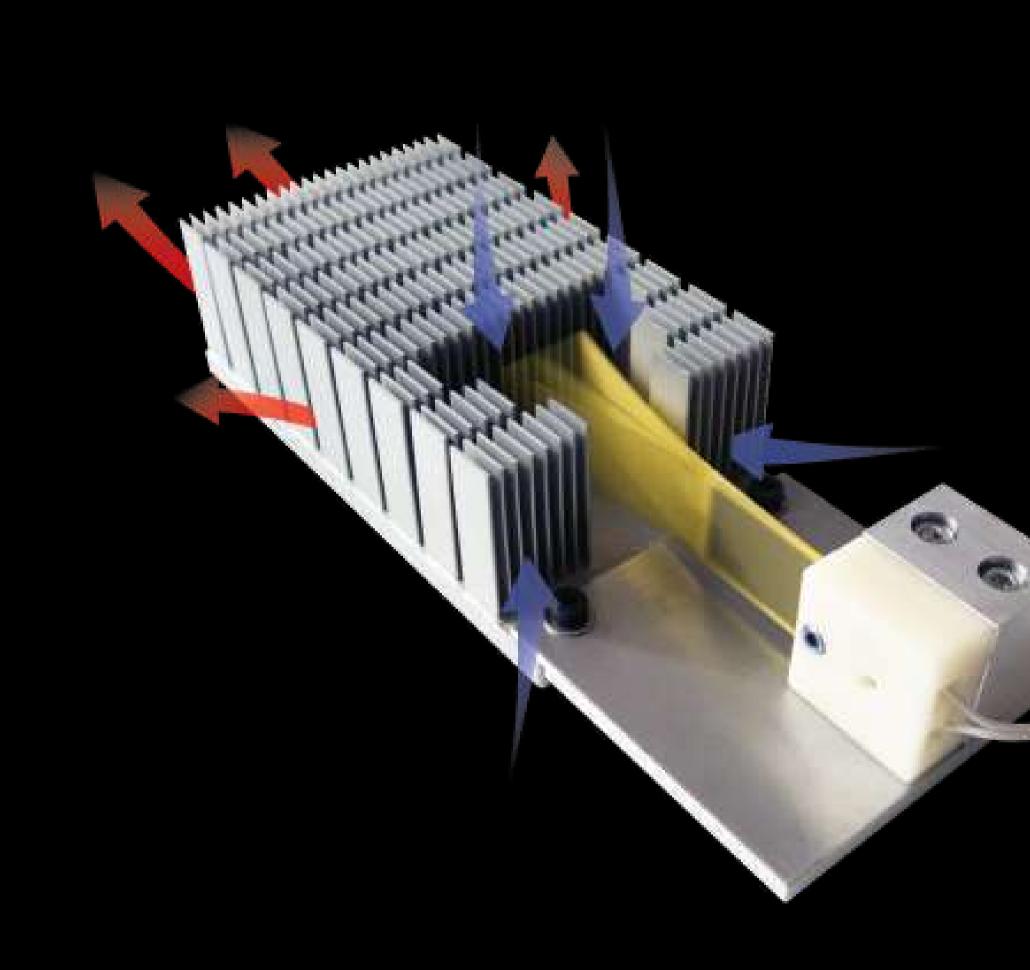

### $\mathbf{u}$

### IMATE CHANGE

### e NCA CTIVISTS FILE CHARGES AGAINST RAMAPHOSA IOHANNECDUDC 10/14 DECTODIA 12/16 DOLOKWANE 16/17 MPOMPELA 15 / 16





? ???? ? ? ?? ? ? ? ? ? ? ?? ? ? ? ? ? ?? ? ? ? ? ? ? ?? ? s??? ? ? ? Χ

? ? ? ?? ? ?

?

?

?

# USSU.SU



### С С С















n=145





n=458



































R

В В В

B B B Β Β В B B B В В

B

В В



n=752



n=1035



n=3245



n=5602













### s su) wu)P)y y



) )

R



p ps - us -O-w w

### t u u

**U** –

### **PX U**











n np-ysp-N-t t

### rs s

S

| VX       | VY           |
|----------|--------------|
| 0 0      | <b>CGO</b> O |
| E-<br>   | r<br>VrN     |
| u -<br>w |              |

- - -

### nus

### 0 0 0 ONO

### **0 0 0**











m mo- xro-Ms s

# pr rz

| Τ                       | ΤΧ       | ΤΥ |
|-------------------------|----------|----|
| 0 0                     | Œ 0 0    | 0  |
| zE-<br><br>t -<br>u N - | р<br>ТрМ | W  |

- - -

# mt r

-

r –

### 0 0 0 ONO









m mo- xro-Ms s

# pr rz

| Τ                       | ΤΧ       | ΤΥ |
|----------