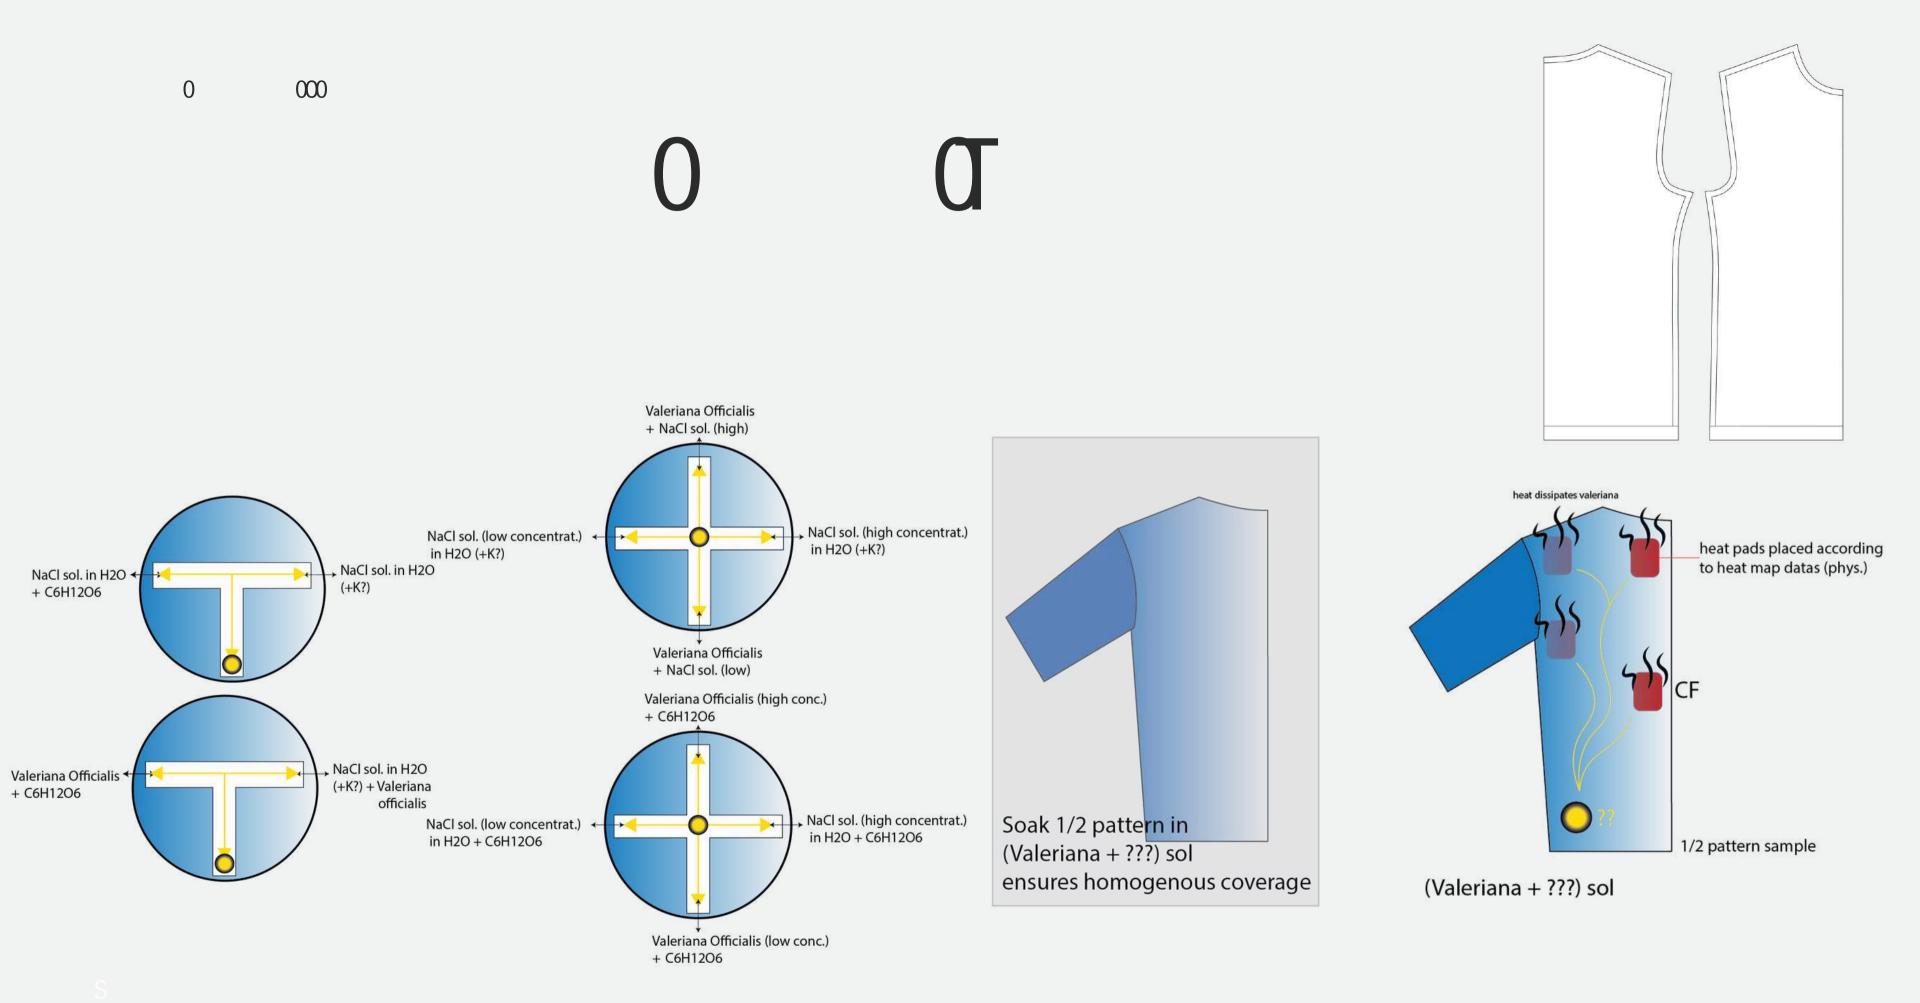

### $\mathbf{u}$

### IMATE CHANGE

### e NCA CTIVISTS FILE CHARGES AGAINST RAMAPHOSA IOHANNECDUDC 10/14 DECTODIA 12/16 DOLOKWANE 16/17 MPOMPELA 15 / 16





? ???? ? ? ?? ? ? ? ? ? ? ?? ? ? ? ? ? ?? ? ? ? ? ? ? ?? ? s??? ? ? ? Χ

? ? ? ?? ? ?

?

?

?

# USSU.SU



### С С С















n=145





n=458



































R

В В В

B B B Β Β В B B B В В

B

В В



n=752



n=1035



n=3245



n=5602













### s su) wu)P)y y



) )

R



p ps - us -O-w w

### t u u

**U** –

### **PX U**











n np-ysp-N-t t

### rs s

S

| VX       | VY           |
|----------|--------------|
| 0 0      | <b>CGO</b> O |
| E-<br>   | r<br>VrN     |
| u -<br>w |              |

- - -

### nus

### 0 0 0 ONO

### **0 0 0**











m mo- xro-Ms s

# pr rz

| Τ                       | ΤΧ       | ΤΥ |
|-------------------------|----------|----|
| 0 0                     | Œ 0 0    | 0  |
| zE-<br><br>t -<br>u N - | р<br>ТрМ | W  |

- - -

# mt r

-

r –

### 0 0 0 ONO









m mo- xro-Ms s

# pr rz

| Τ                       | ΤΧ       | ΤΥ |
|-------------------------|----------|----|
| 0 0                     | Œ 0 0    | 0  |
| zE-<br><br>t -<br>u N - | р<br>ТрМ | W  |

- - -

# mt r

-

r –

### **T4**

### 0

ТрМ - -











- - - - M -- - M - M -M - - - M - - N - - - - - - - - - - - -