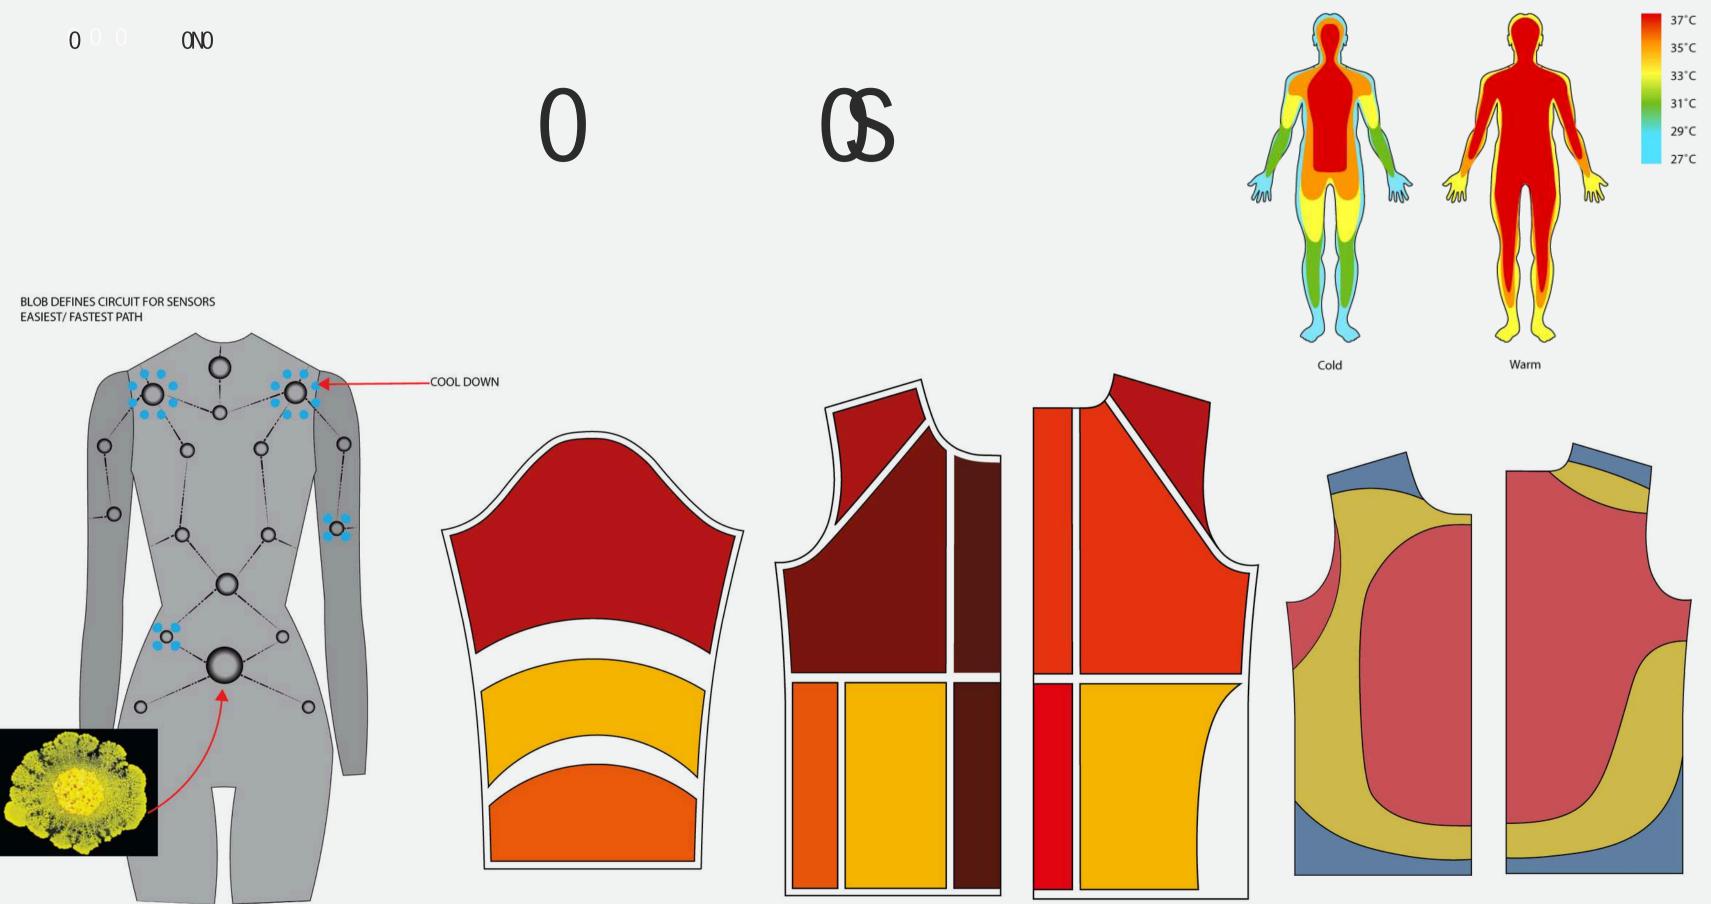

### $\mathbf{u}$

### IMATE CHANGE

### e NCA CTIVISTS FILE CHARGES AGAINST RAMAPHOSA IOHANNECDUDC 10/14 DECTODIA 12/16 DOLOKWANE 16/17 MPOMPELA 15 / 16





? ???? ? ? ?? ? ? ? ? ? ? ?? ? ? ? ? ? ?? ? ? ? ? ? ? ?? ? s??? ? ? ? Χ

? ? ? ?? ? ?

?

?

?

# USSU.SU



### С С С















n=145





n=458



































R

В В В

B B B Β Β В B B B В В

B

В В



n=752



n=1035



n=3245



n=5602













### s su) wu)P)y y



) )

R



p ps - us -O-w w

### t u u

**U** –

### **PX U**











n np-ysp-N-t t

### rs s

S

| VX       | VY           |
|----------|--------------|
| 0 0      | <b>CGO</b> O |
| E-<br>   | r<br>VrN     |
| u -<br>w |              |

- - -

### nus

### 0 0 0 ONO

### **0 0 0**











m mo- xro-Ms s

# pr rz

| Τ                       | ΤΧ       | ΤΥ |
|-------------------------|----------|----|
| 0 0                     | Œ 0 0    | 0  |
| zE-<br><br>t -<br>u N - | р<br>ТрМ | W  |

- - -

# mt r

-

r –

### 0 0 0 ONO









m mo- xro-Ms s

# pr rz

| Τ                       | ΤΧ       | ΤΥ |
|-------------------------|----------|----|
| 0 0                     | Œ 0 0    | 0  |
| zE-<br><br>t -<br>u N - | р<br>ТрМ | W  |

- - -

# mt r

-

r –

### **T4**

### 0

ТрМ - -











- - - - M -- - M - M -M - - - M - - N - - - - - - - - - - -